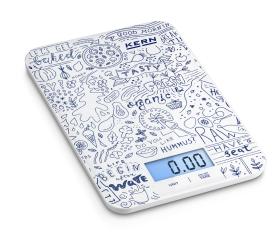

## KERN FGE 5K-3S05

Precise design kitchen scale for kitchen, cafetaria, gastronomy

| Category          |                  |
|-------------------|------------------|
| Brand             | KERN             |
| Product categoriy | Industrial scale |
| Product group     | Kitchen scale    |
| Product family    | FGE              |

| Construction                          |               |
|---------------------------------------|---------------|
| Dimension housing (W×D×H)             | 152×230×15 mm |
| Dimensions completely mounted (W×D×H) | 152×230×15 mm |
| Material housing                      | ABS plastic   |
| Material weighing plate               | acrylic       |
| Dimensions weighing surface (W×D)     | 152×230 mm    |
| Levelling feet adjustable             | ✓             |